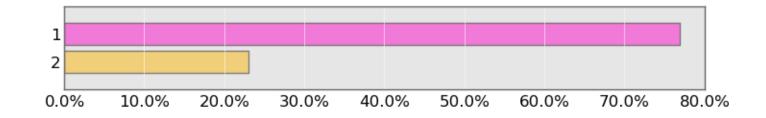

| Company: | Demo     |
|----------|----------|
| Project: | eCapture |
| Week:    | 1        |

1 Have you heard of Bobs Burgers?

| Answer Code | Answer Description | Responses | % Resp |
|-------------|--------------------|-----------|--------|
| 1           | Yes                | 50        | 76.9%  |
| 2           | No                 | 15        | 23.1%  |
| Total       |                    | 65        | 100%   |