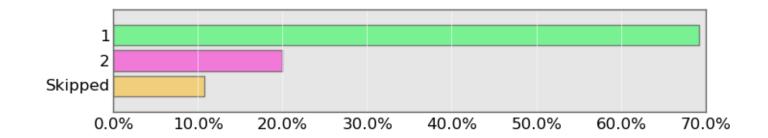

| Company: | Demo     |
|----------|----------|
| Project: | eCapture |
| Week:    | 1        |

9 Do you order food for delivery?

| Answer Code | Answer Description | Responses | % Resp |
|-------------|--------------------|-----------|--------|
| 1           | Yes                | 45        | 69.2%  |
| 2           | No                 | 13        | 20.0%  |
| Skipped     |                    | 7         | 10.8%  |
| Total       |                    | 65        | 100%   |