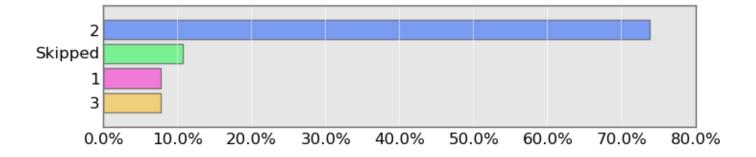

8 How much do you usually tip?

| Answer Code | Answer Description | Responses | % Resp |
|-------------|--------------------|-----------|--------|
| 2           | 10%                | 48        | 73.8%  |
| Skipped     |                    | 7         | 10.8%  |
| 1           | Less than 10%      | 5         | 7.7%   |
| 3           | More than 10%      | 5         | 7.7%   |
| Total       |                    | 65        | 100%   |