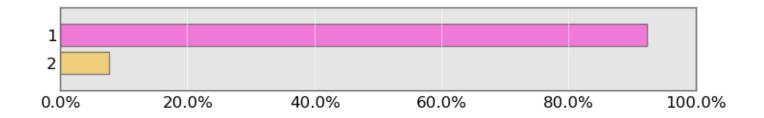

2 Do you spend money on restaurants or fast food?

| Answer Code | Answer Description | Responses | % Resp |
|-------------|--------------------|-----------|--------|
| 1           | Yes                | 60        | 92.3%  |
| 2           | No                 | 5         | 7.7%   |
| Total       |                    | 65        | 100%   |