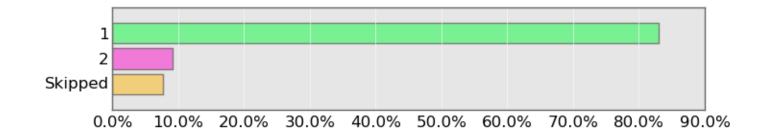

| Company: | Demo     |
|----------|----------|
| Project: | eCapture |
| Week:    | 1        |

7 At a restaurant, do you tip the waiter?

| Answer Code | Answer Description | Responses | % Resp |
|-------------|--------------------|-----------|--------|
| 1           | Yes                | 54        | 83.1%  |
| 2           | No                 | 6         | 9.2%   |
| Skipped     |                    | 5         | 7.7%   |
| Total       |                    | 65        | 100%   |