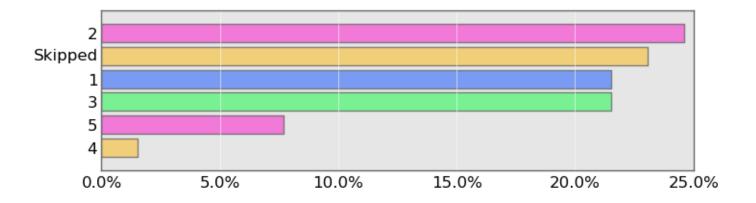

3 How often do you eat out?

| Answer Code | Answer Description | Responses | % Resp |
|-------------|--------------------|-----------|--------|
| 2           | Once a week        | 16        | 24.6%  |
| Skipped     |                    | 15        | 23.1%  |
| 1           | Once a month       | 14        | 21.5%  |
| 3           | A few times a week | 14        | 21.5%  |
| 5           | Never              | 5         | 7.7%   |
| 4           | Every day          | 1         | 1.5%   |
| Total       |                    | 65        | 100%   |