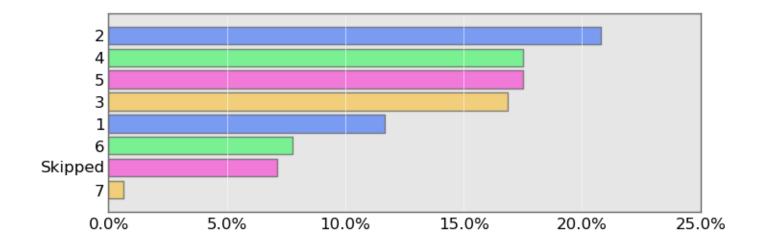

| Company: | Demo     |
|----------|----------|
| Project: | eCapture |
| Week:    | 1        |

6 Which kinds of fast food do you buy?

| Answer Code | Answer Description | Responses | % Resp |
|-------------|--------------------|-----------|--------|
| 2           | Pizza              | 32        | 20.8%  |
| 5           | Burgers            | 27        | 17.5%  |
| 4           | Sushi              | 27        | 17.5%  |
| 3           | Fried chicken      | 26        | 16.9%  |
| 1           | Chinese            | 18        | 11.7%  |
| 6           | Italian            | 12        | 7.8%   |
| Skipped     |                    | 11        | 7.1%   |
| 7           | None of the above  | 1         | 0.6%   |
| Total       |                    | 154       | 100%   |